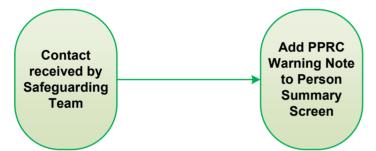

### Safeguarding Mosaic Map - Person Posing a Risk, Domestic Abuse and Section 85 Notifications

Childrens Services Updated July 2022

Person Posing a Risk to Children PPRC Process

Domestic Abuse Notification & Section 85 Notification (Children in Hospital for over 3 months) Process