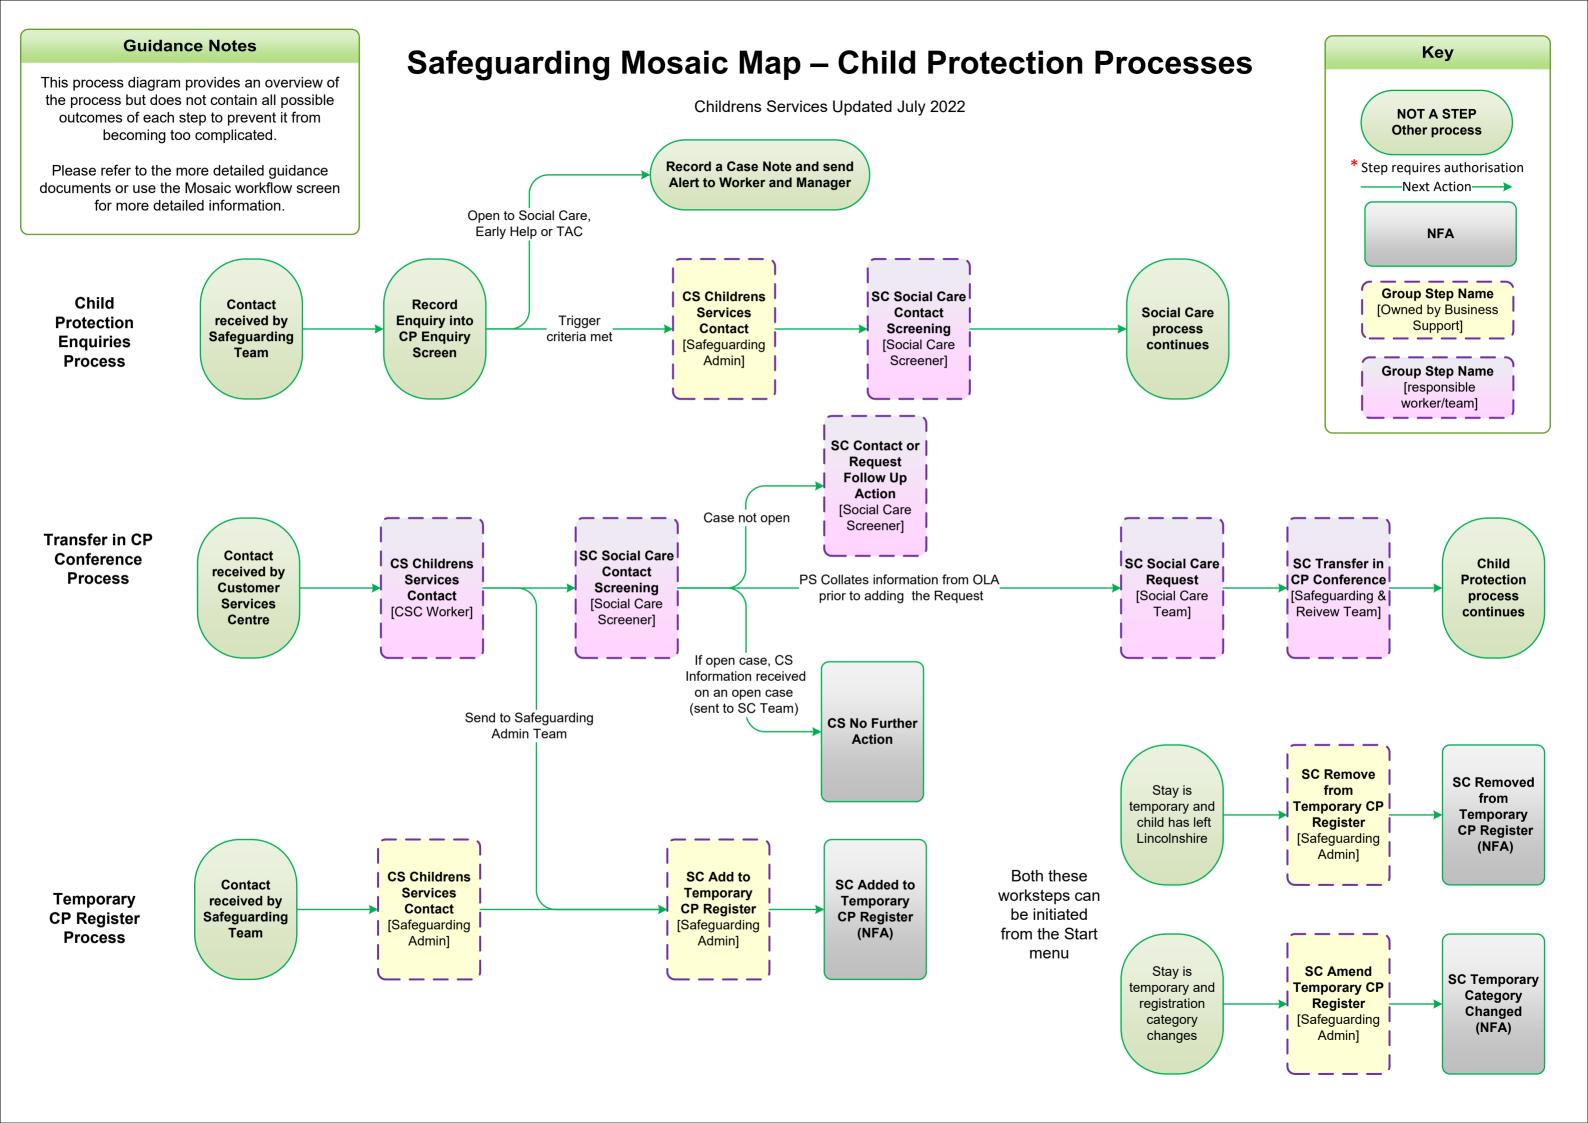

# Safeguarding Mosaic Map - Notification of CP Child moving to another Local Authority

**Allocated Social Worker identifies** 

that a child / young person who is

on a Child Protection Plan is temporarily

or permanently moving to another

**Local Authority** 