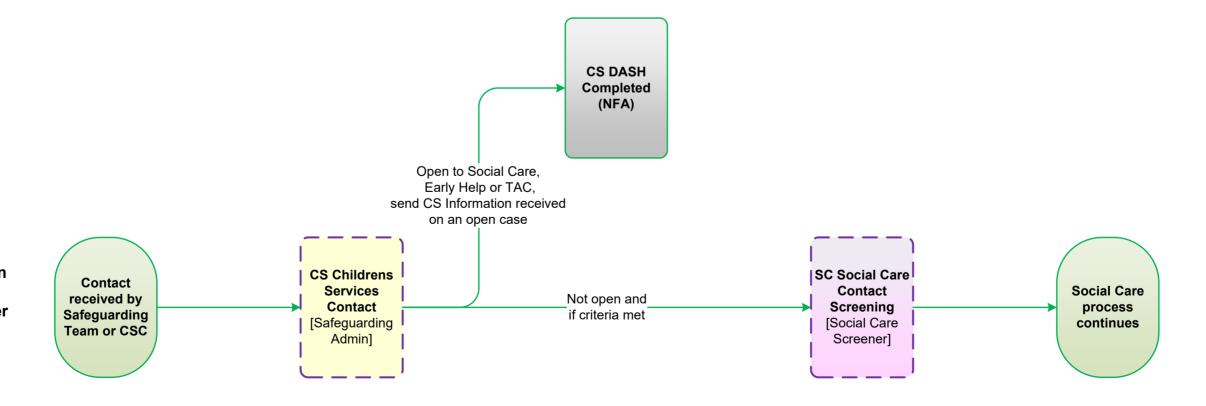

### Safeguarding Mosaic Map - Person Posing a Risk, Domestic Abuse and Section 85 Notifications

Childrens Services Updated July 2022

Person Posing a Risk to Children PPRC Process

Domestic Abuse Notification & Section 85 Notification (Children in Hospital for over 3 months) Process