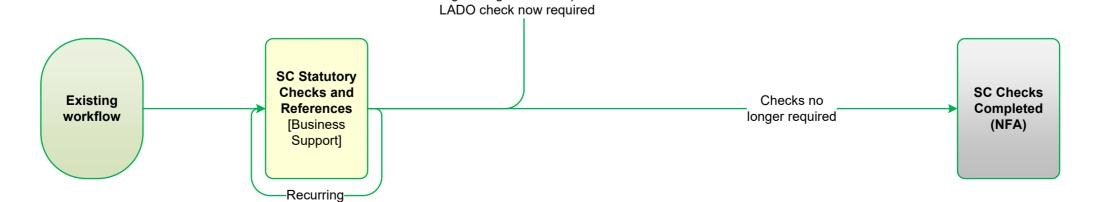

## **Safeguarding Mosaic Map – Carer Checks**

Key

**NOT A STEP** 

Other process

\* Step requires authorisation

-Next Action----

NFA

Group Step Name [Owned by Business

Support]

**Step Name** 

[Owned by Business

Support]

Childrens Services Updated May 2024

Internal Fostering & Adoption Checks Process

Safeguarding check completed.