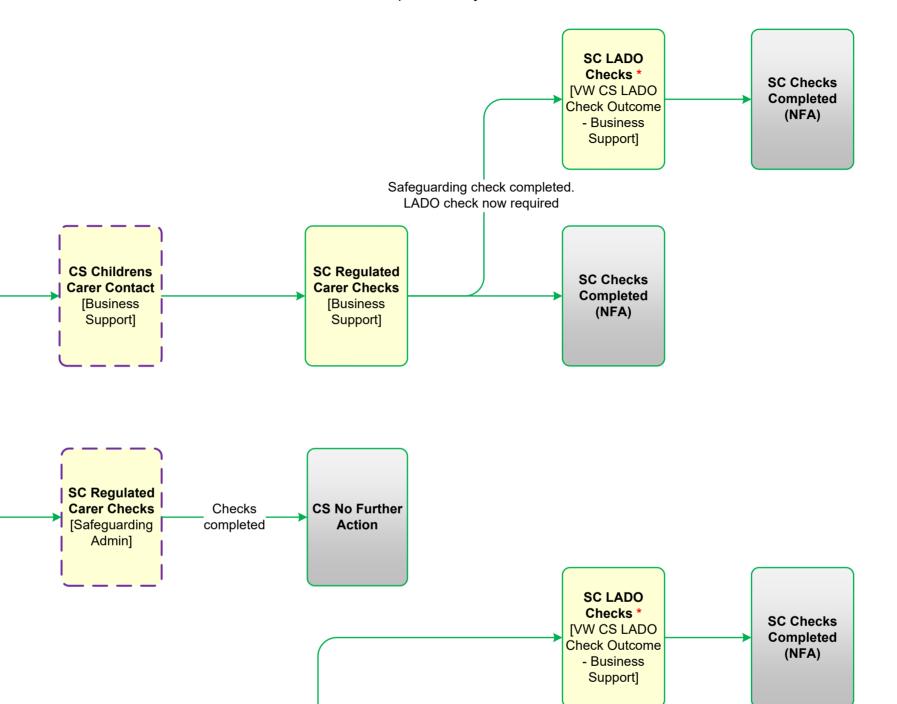

## **Safeguarding Mosaic Map – Carer Checks**

Key

**NOT A STEP** 

Other process

\* Step requires authorisation

-Next Action----

NFA

Group Step Name [Owned by Business

Support]

**Step Name** 

[Owned by Business

Support]

Childrens Services Updated May 2024

Internal Fostering & Adoption Checks Process

Safeguarding check completed.