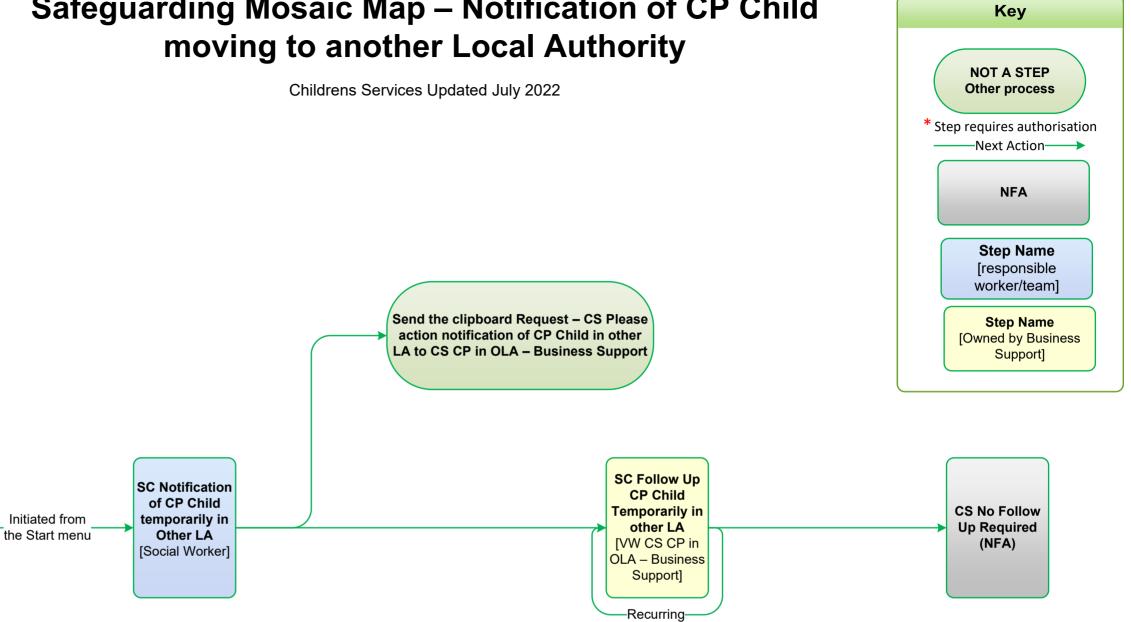

**Allocated Social Worker identifies** 

that a child / young person who is

on a Child Protection Plan is temporarily

or permanently moving to another

**Local Authority** 

# Safeguarding Mosaic Map - Notification of CP Child moving to another Local Authority