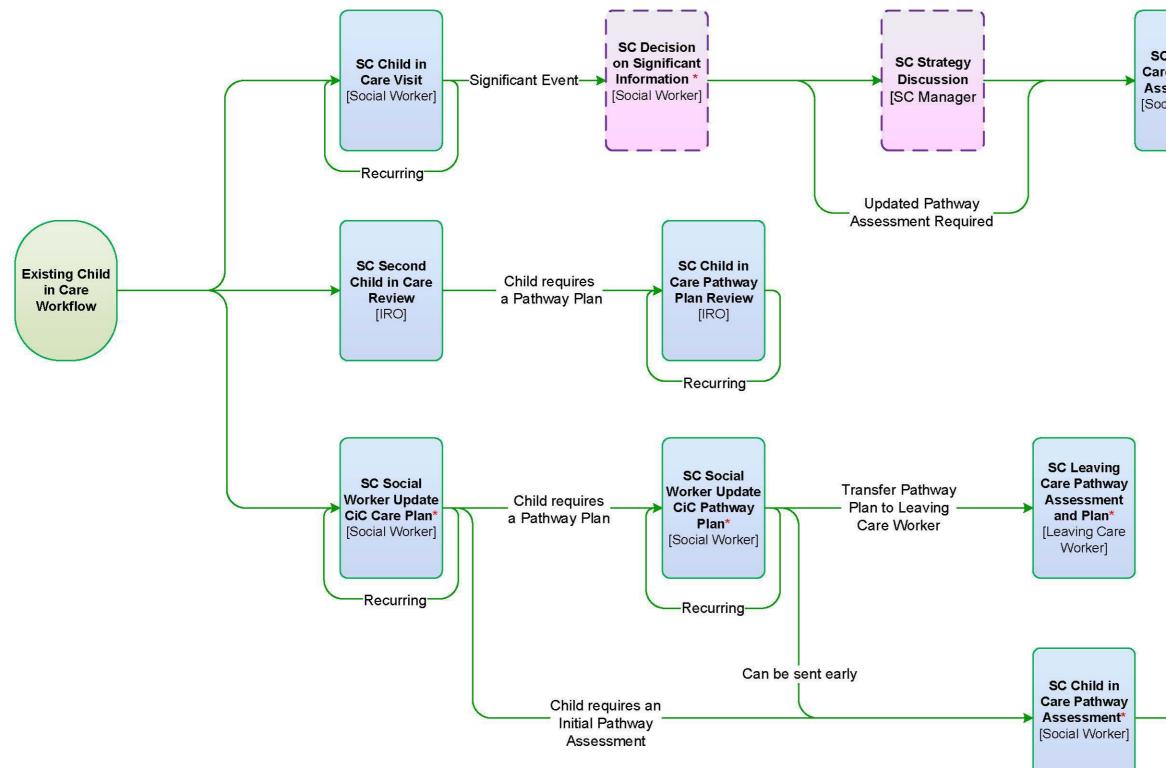

## Pathway Assessment Mosaic Map

Children's Services Updated June 2022

If a significant event occurs or the young persons situation changes meaning that a new Assessment is required, a Child in Care Pathway Assessment can be completed instead of a Child and Family Assessment.