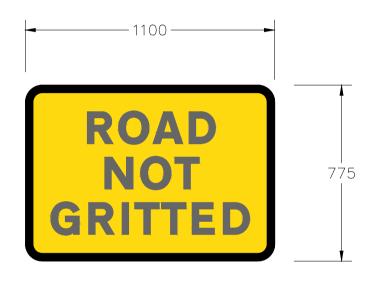

## **SPECIFICATION**

Composite signplate, grey to rear. Sign face material to RA2 (12899-1:2007) TSRGD Reference - Schedule 13 Part 9

x-Height 100mm Sign Width 1100mm Sign Height 775mm Sign Area 0.85m²

Letter Colour Black
Background Yellow
Border Black

- 1. Sign to be mounted into a suitable free-standing temporary frame.
- 2. Sign does not require illumination.
- Temporary sign must not be attached to street lighting columns because sign size exceeds permitted size of 0.3m² for structural integrity/ wind loading purposes.
- 4. Sign must promptly be removed when not in use.

## Lincolnshire

| Спескеа ву: | JJ | Approved by: | KIN |
|-------------|----|--------------|-----|
| ISSUED      |    | 25/06/2025   |     |

Temporary Sign 'Road Not Gritted'

This is a typical detail and may require conversion to a full scheme specific drawing.