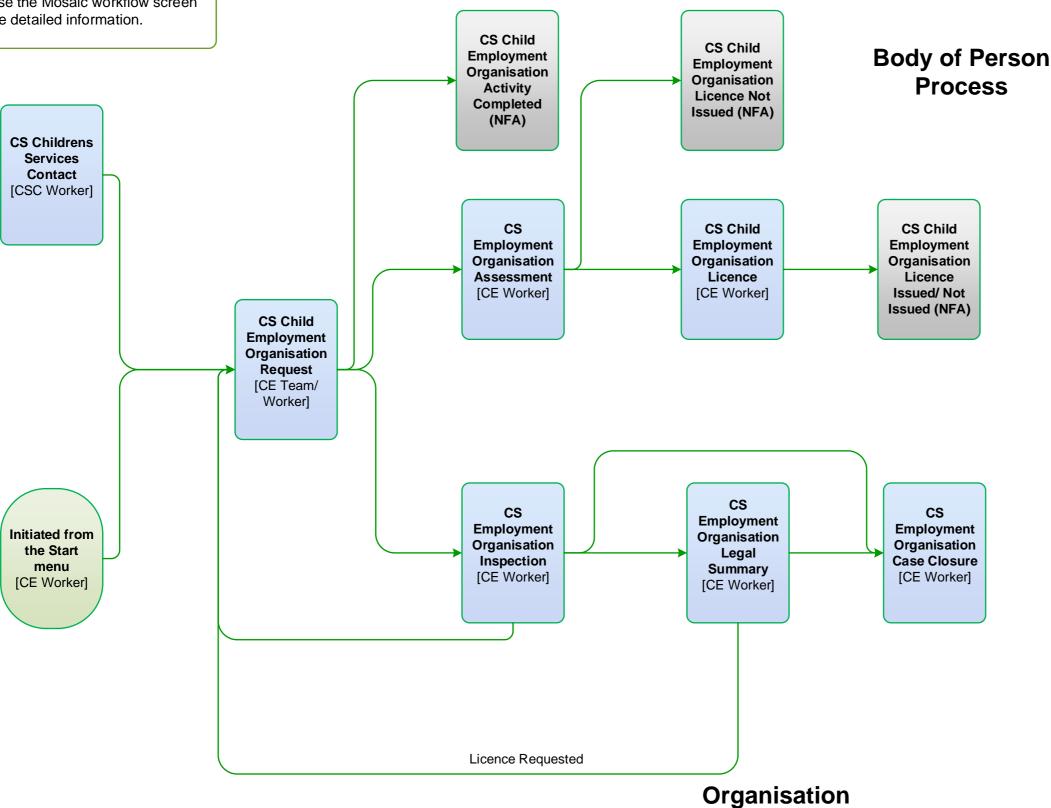

## **Guidance Notes**

This process diagram provides an overview of the process but does not contain all possible outcomes of each step to prevent it from becoming too complicated.

Please refer to the more detailed guidance documents or use the Mosaic workflow screen for more detailed information.

## Child Employment Organisations Mosaic Map

Childrens Services Updated Jan 2021

**Inspection Process** 