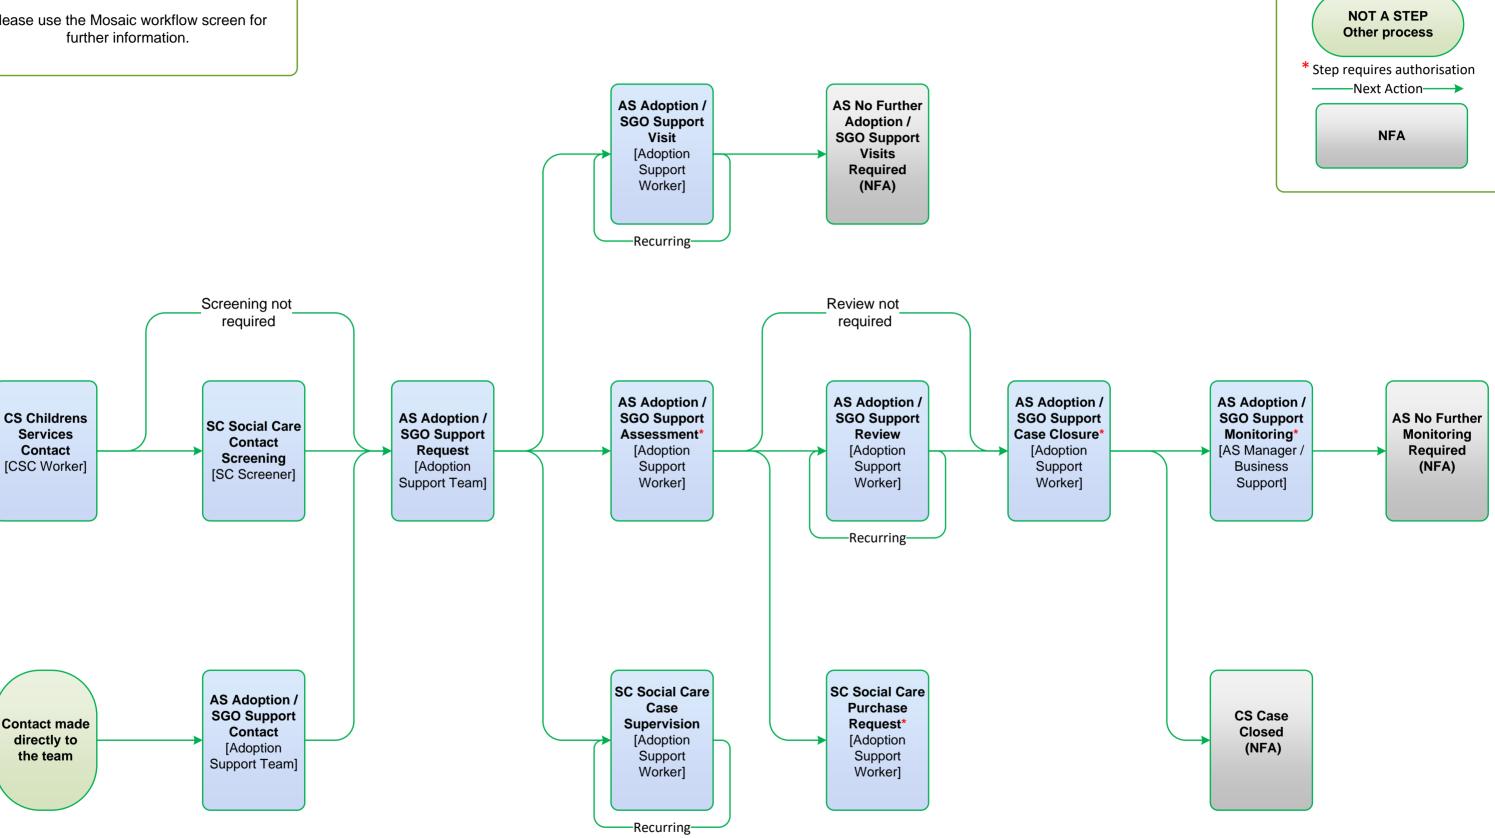

# Guidance Notes This diagram provides an overview of the process but does not contain all possible outcomes of each step to prevent it from becoming too complicated. Please use the Mosaic workflow screen for further information.

# **Adoption Support Allocation Mosaic Map**

Key

**Step Name** 

[responsible

worker/team]

Childrens Services updated July 2024