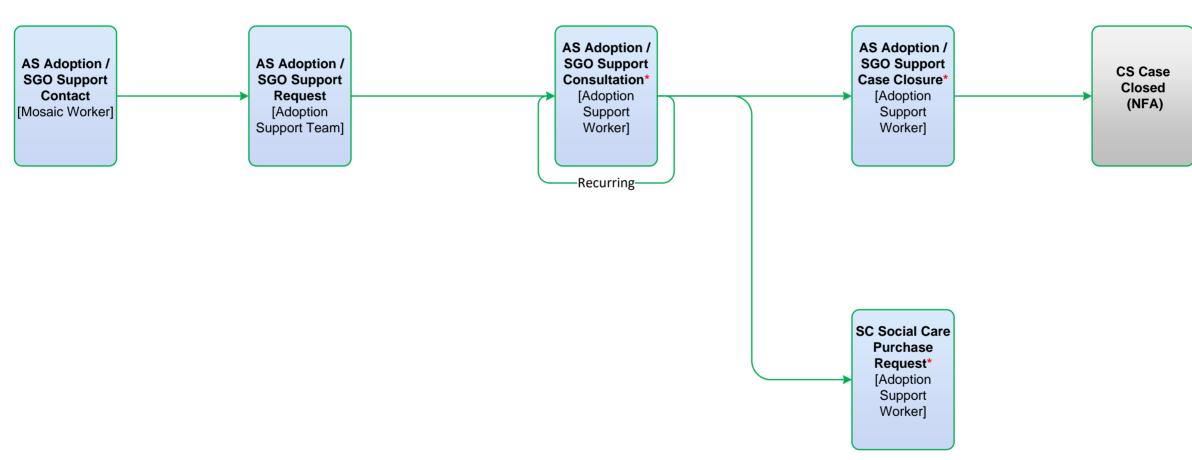

### **Guidance Notes**

This diagram provides an overview of the process but does not contain all possible outcomes of each step to prevent it from becoming too complicated.

Please use the Mosaic workflow screen for further information.

## Adoption Support Consultation Mosaic Map

Childrens Services updated July 2024