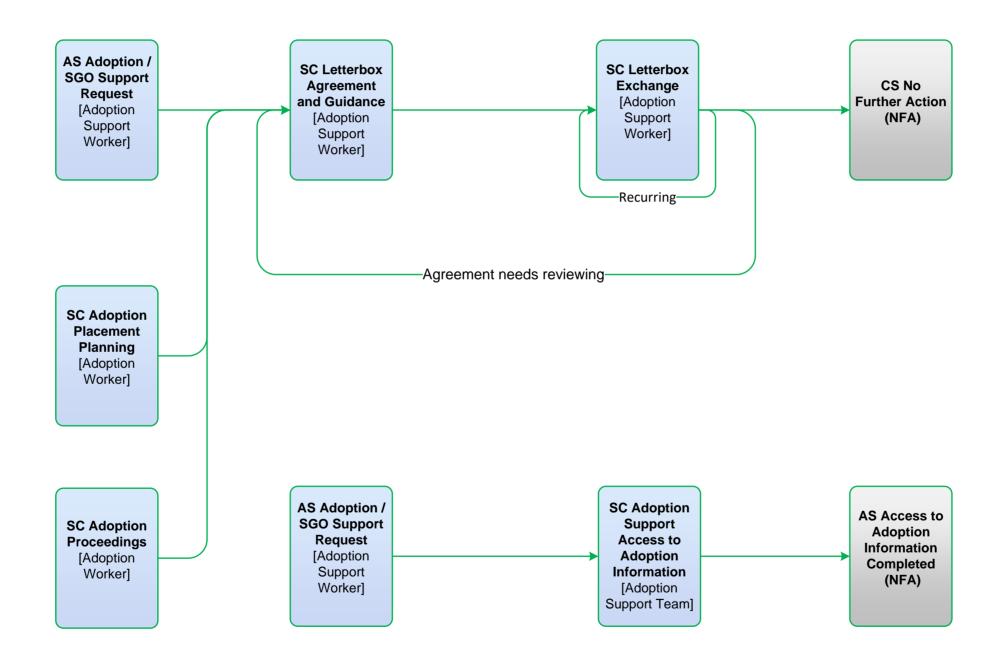

### **Guidance Notes**

This diagram provides an overview of the process but does not contain all possible outcomes of each step to prevent it from becoming too complicated.

Please use the Mosaic workflow screen for further information.

# Adoption Support Letterbox / Access to Adoption Information Mosaic Map

Childrens Services updated July 2024