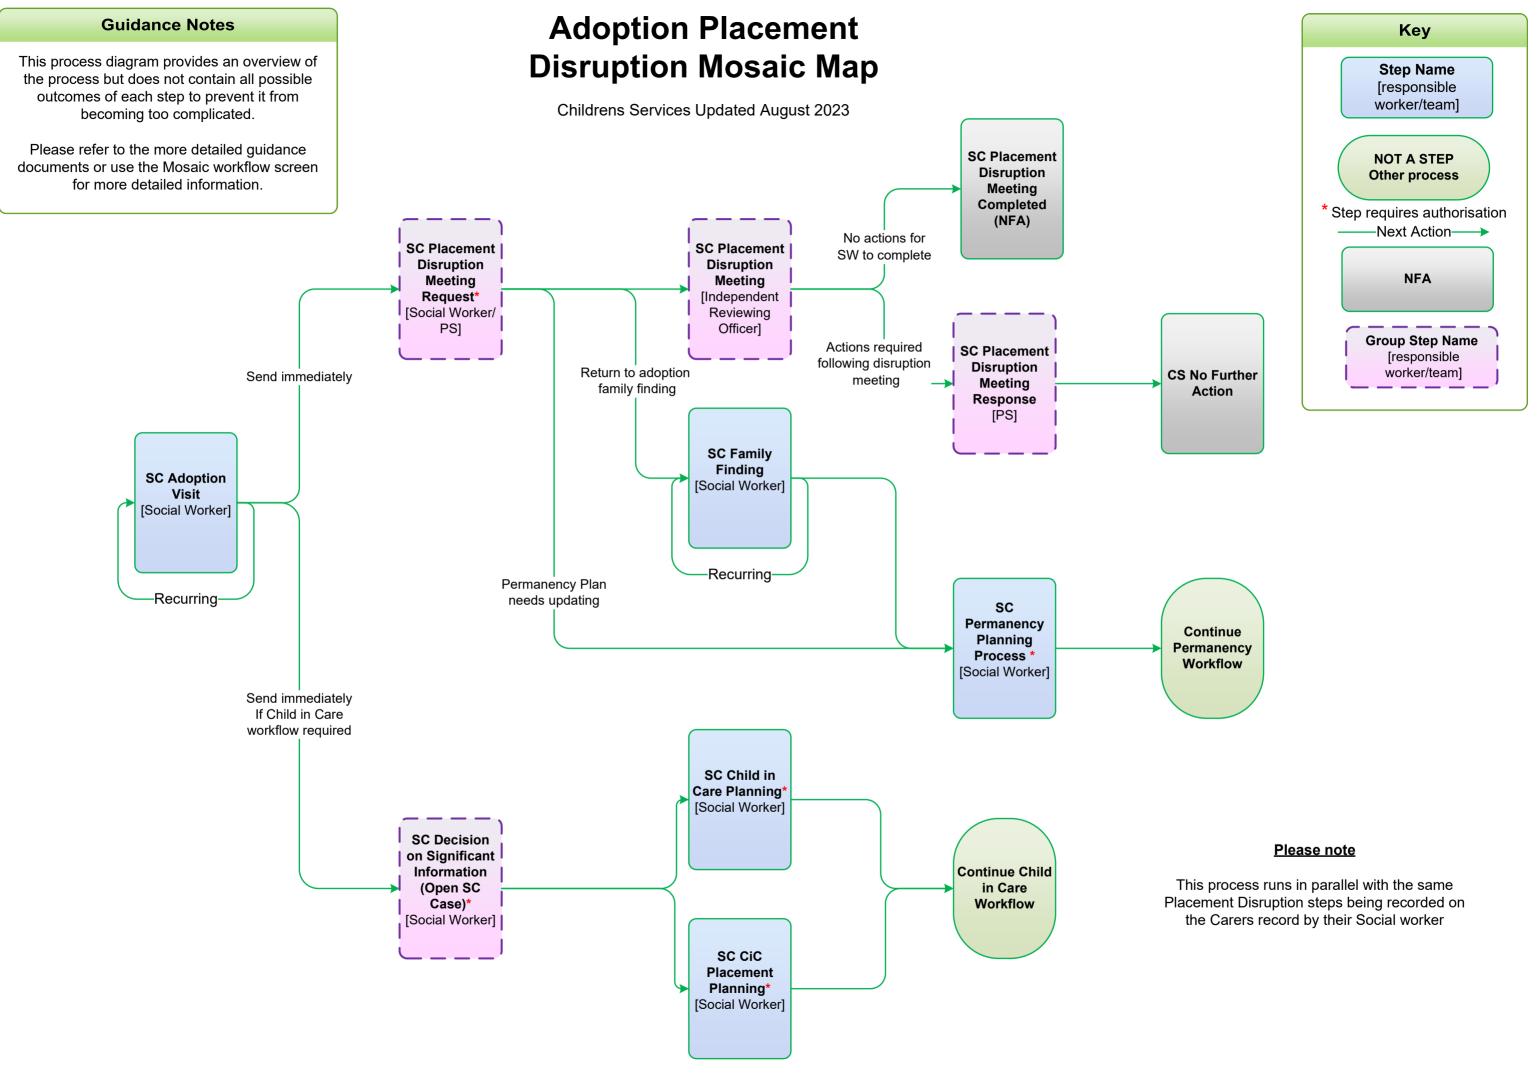

## Adopter Placement Disruption Mosaic Map

Childrens Services Updated August 2023

This process diagram provides an overview of the process but does not contain all possible outcomes of each step to prevent it from becoming too complicated.

Please refer to the more detailed guidance documents or use the Mosaic workflow screen for more detailed information.