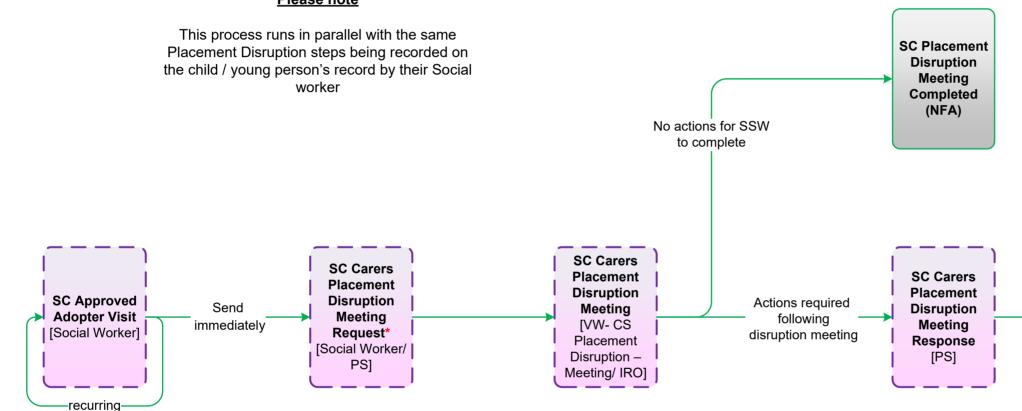

*

This process diagram provides an overview of the process but does not contain all possible outcomes of each step to prevent it from becoming too complicated.

Please refer to the more detailed guidance documents or use the Mosaic workflow screen for more detailed information.

# Foster Carer Placement Disruption Mosaic Map

Childrens Services Updated August 2023



### Please note



CS No Further Action



### **Guidance Notes**

This process diagram provides an overview of the process but does not contain all possible outcomes of each step to prevent it from becoming too complicated.

Please refer to the more detailed guidance documents or use the Mosaic workflow screen for more detailed information.

## Adopter Placement Disruption Mosaic Map

Childrens Services Updated August 2023



### Please note