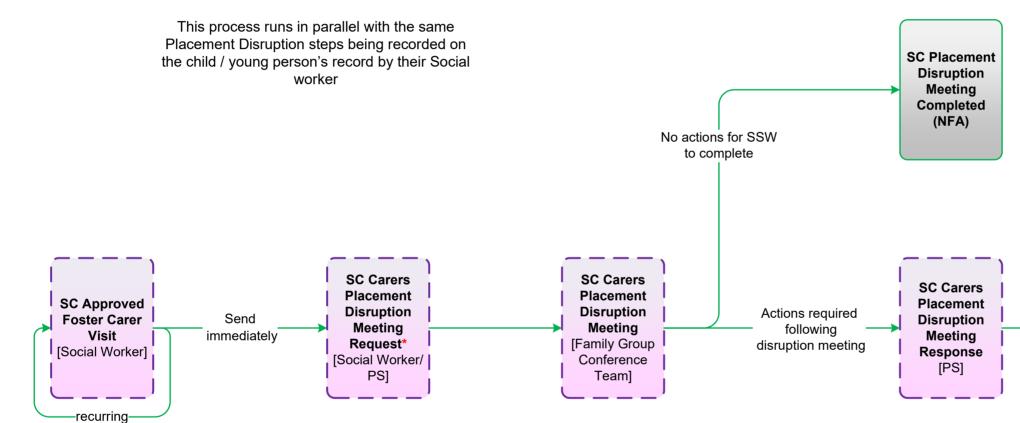

# Foster Carer Placement Disruption Mosaic Map

Childrens Services Updated August 2023

### **Guidance Notes**

This process diagram provides an overview of the process but does not contain all possible outcomes of each step to prevent it from becoming too complicated.

Please refer to the more detailed guidance documents or use the Mosaic workflow screen for more detailed information.