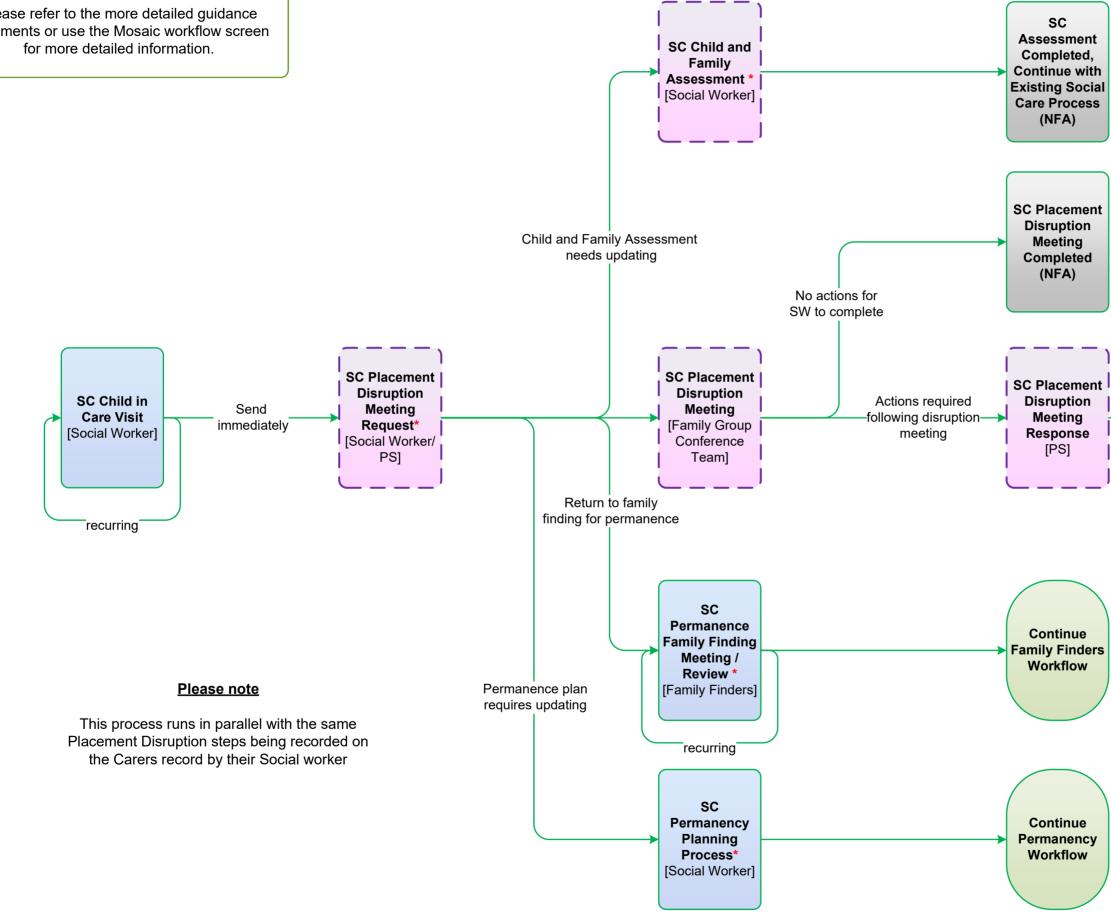

This process diagram provides an overview of the process but does not contain all possible outcomes of each step to prevent it from becoming too complicated.

Please refer to the more detailed guidance documents or use the Mosaic workflow screen for more detailed information.

# **Child in Care Placement Disruption Mosaic Map**

**Childrens Services Updated August 2023** 

### **Guidance Notes**

This process diagram provides an overview of the process but does not contain all possible outcomes of each step to prevent it from becoming too complicated.

Please refer to the more detailed guidance documents or use the Mosaic workflow screen for more detailed information.