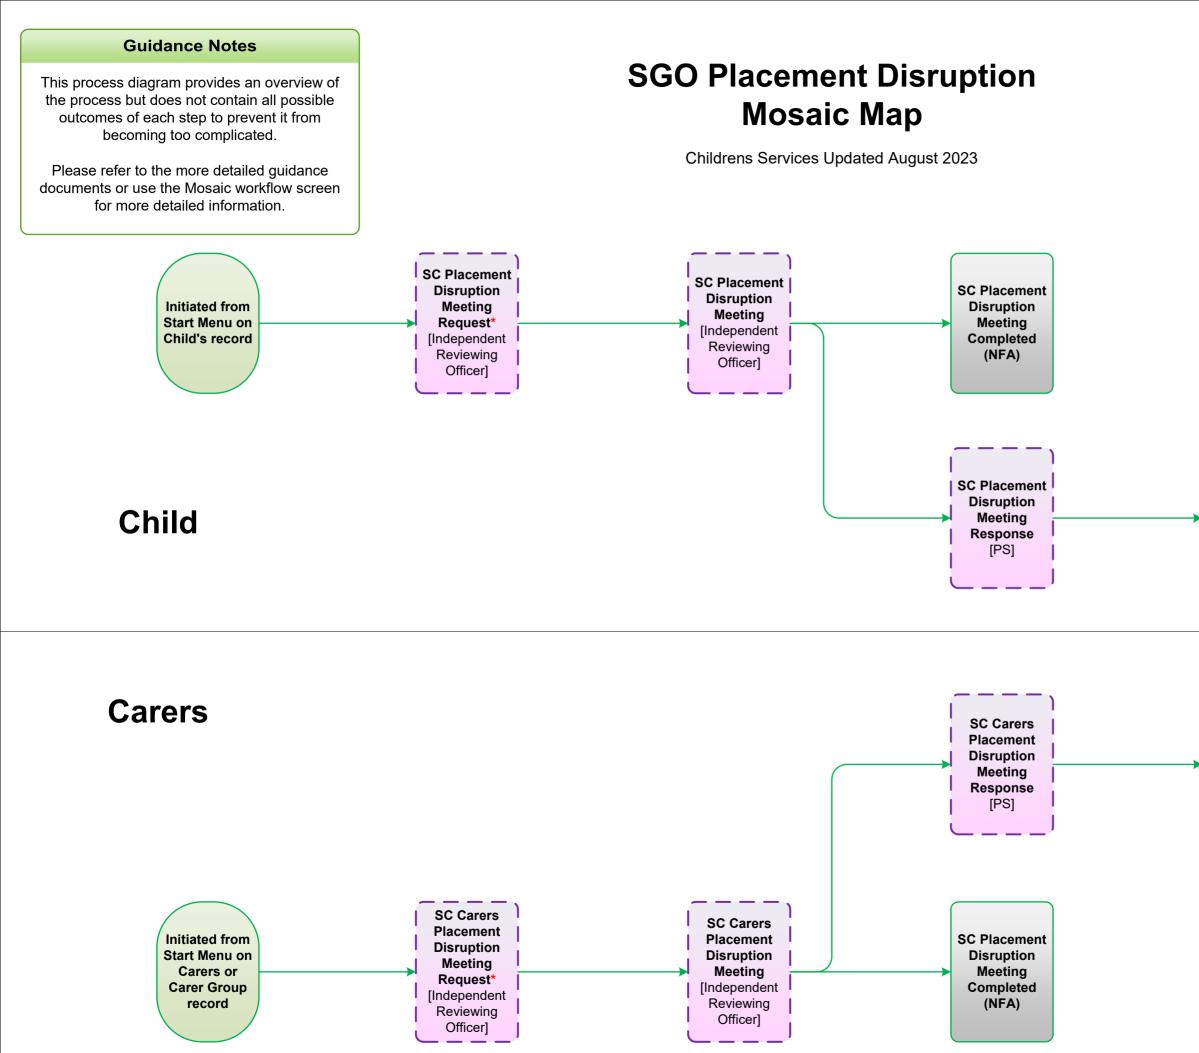

This process diagram provides an overview of the process but does not contain all possible outcomes of each step to prevent it from becoming too complicated.

Please refer to the more detailed guidance documents or use the Mosaic workflow screen for more detailed information.

### **Guidance Notes**

This process diagram provides an overview of the process but does not contain all possible outcomes of each step to prevent it from becoming too complicated.

Please refer to the more detailed guidance documents or use the Mosaic workflow screen for more detailed information.