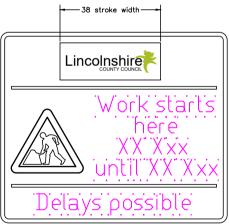

Notes

SPECIFICATION

x - Height

Letter Colour

Background

Border

White panel with LCC logo is:-

Imp logo to be Pantone 583 in colour.

Black

"Lincolnshire County Council" text to be Arial font.

"HIGHWAYS ALLIANCE" text to be Arial BOLD font.

All other text to be Transport HEAVY.

Lincolnshire

COUNTY COUNCIL

Working for a better future

Temporary Traffic Signs LCC and Highway Alliance

Approved by:

-38 stroke width-

Lincolnshire

Highways Alliance

Dėlays possible

NOT TO SCALE (all units in millimetres)

Revision Numbe

12/05/17