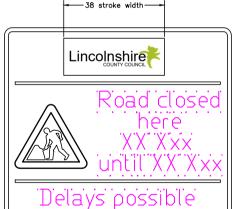

Notes

SPECIFICATION

x - Height

Letter Colour

Background

Border

White panel with LCC logo is:-

Imp logo to be Pantone 583 in colour.

Black

"Lincolnshire County Council" text to be Arial font.

"HIGHWAYS ALLIANCE" text to be Arial BOLD font.

All other text to be Transport HEAVY.

Lincolnshire

COUNTY COUNCIL

Working for a better future

Temporary Traffic Signs LCC and Highway Alliance

Approved by:

-38 stroke width-

Lincolnshire

Highways Alliance

Dėlays possible

NOT TO SCALE (all units in millimetres)

Revision Numbe

12/05/17