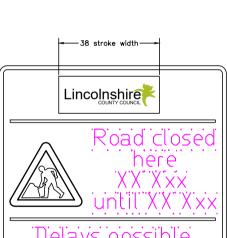

Notes

SPECIFICATION

x - Height

Letter Colour

Background

Border

White panel with LCC logo is:-

Imp logo to be Pantone 583 in colour.

Black

"Lincolnshire County Council" text to be Arial font.

"HIGHWAYS ALLIANCE" text to be Arial BOLD font.

All other text to be Transport HEAVY.

Lincolnshire

COUNTY COUNCIL

Working for a better future

Temporary Traffic Signs LCC and Highway Alliance

Approved by:

-38 stroke width-

Lincolnshire

Highways Alliance

Dėlays possible

NOT TO SCALE (all units in millimetres)

Revision Numbe

12/05/17