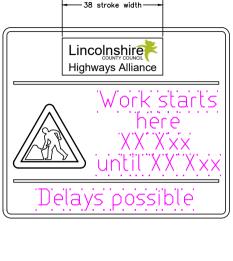

Notes

SPECIFICATION

x - Height

Letter Colour

Background

Border

White panel with LCC logo is:-

Imp logo to be Pantone 583 in colour.

Black

"Lincolnshire County Council" text to be Arial font.

"HIGHWAYS ALLIANCE" text to be Arial BOLD font.

All other text to be Transport HEAVY.

Lincolnshire

COUNTY COUNCIL

Working for a better future

Temporary Traffic Signs LCC and Highway Alliance

Approved by:

-38 stroke width-

Lincolnshire

Highways Alliance

Dėlays possible

NOT TO SCALE (all units in millimetres)

Revision Numbe

12/05/17