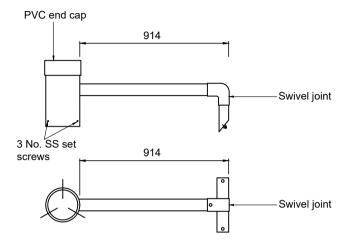

Type 1

Standard clip outreach with flange for posts. Type 1, 2 and 3

Type 2

Post top outreach with flange for posts. Type 1, 2 and 3

Type 3

Post top outreach with adjustable lantern fixing and flange for posts. Type 1, 2 and 3

Bracket arm cut to required length

## Notes

- 1. Material mild steel
- 2. Finish galvanised to BS EN ISO 1461
- 3. All welds to be continuous
- 4. Remove all sharp edges
- 5. All dimensions are in millimetres
- 6. Set screws to be of stainless steel.