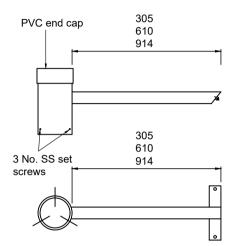

Type 1

Standard clip outreach with flange for posts. Type 1, 2 and 3

Type 2

Post top outreach with flange for posts. Type 1, 2 and 3

Type 3

Post top outreach with adjustable lantern fixing and flange for posts. Type 1, 2 and 3

Bracket arm cut to required length

## Notes

- 1. Material mild steel
- 2. Finish galvanised to BS EN ISO 1461
- 3. All welds to be continuous
- 4. Remove all sharp edges
- 5. All dimensions are in millimetres
- 6. Set screws to be of stainless steel.