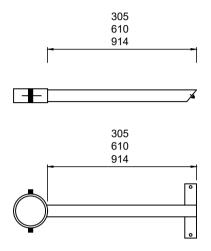

Type 1

Standard clip outreach with flange for posts. Type 1, 2 and 3

Type 2

Post top outreach with flange for posts. Type 1, 2 and 3

Type 3

Post top outreach with adjustable lantern fixing and flange for posts. Type 1, 2 and 3

Bracket arm cut to required length