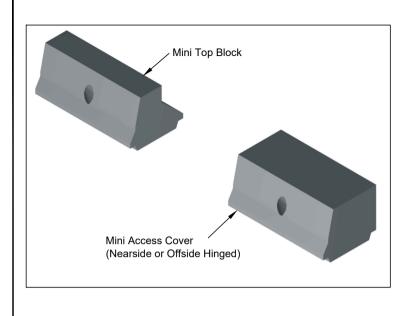

Inline Side Outlet Outfall

Comprising a two section concrete trapped Outfall, with cast iron mini access cover. Side outlet for 150mmØ pipework with universal seal. Knock out panels to allow runs from both sides.