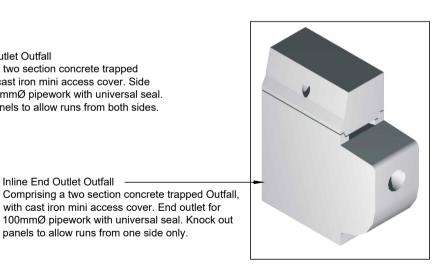

Inline Side Outlet Outfall

Comprising a two section concrete trapped Outfall, with cast iron mini access cover. Side outlet for 150mmØ pipework with universal seal. Knock out panels to allow runs from both sides.

Inline End Outlet Outfall -

panels to allow runs from one side only.

SD/5/109