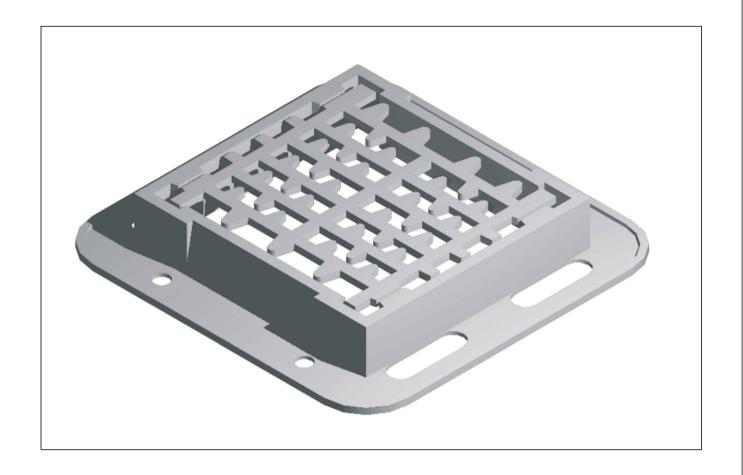

For use in town centres, car parks and other areas regularly frequented by pedestrians.

| BS EN124 | Waterway   | Clear Opening | Depth |
|----------|------------|---------------|-------|
|          | Area (cm²) | (mm)          | (mm)  |
| C250     | 787        | 325 x 312     | 75    |