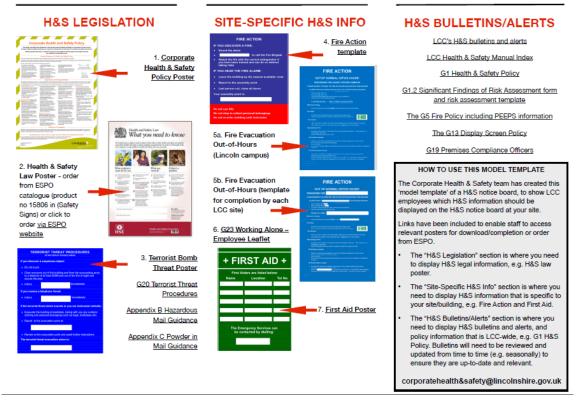

## G1.4 HEALTH & SAFETY MASTER NOTICE BOARD TEMPLATE

The Corporate Health & Safety Team has created a master template of a H&S notice board. This is designed to support LCC employees located at different sites across the county by showing what standardised information should be visible on their H&S notice board, and by providing links to the relevant documentation for display or completion, or – where relevant - information on how to order documentation from ESPO.

N.B. Where yellow-and-black hazard tape is available, this may be used to outline the board for easy identification. An image of the template is included within this document for purely illustrative purposes, and a copy of the template can be downloaded from G1.4 Appendix 1.